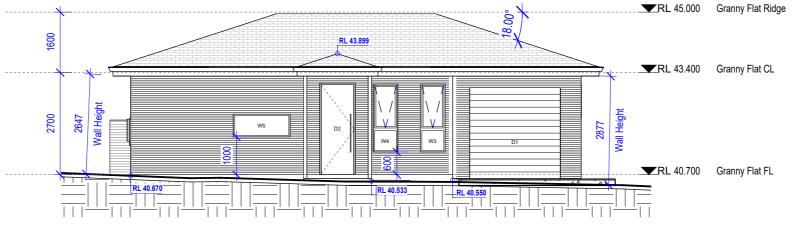

CRETE-TECH CEDAR DESIGNA CONSTRUCTION **DATE:** Nov 2024 **REV:** A **SHEET NO:** 03.0

info@cedardesign.com.au Phone: 0422 704 479 A.B.N: 87 616 143 661 Reg #: 2125/16

**East Elevation** 1:100

**West Elevation** 2 1:100