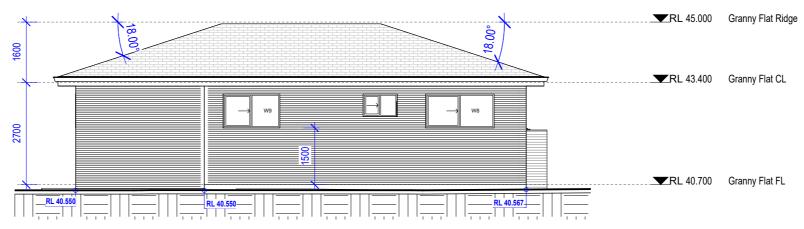

CRETE-TECH CEDAR DESIGNA CONSTRUCTION **DATE:** Nov 2024 **REV:** A **SHEET NO:** 03.0

info@cedardesign.com.au Phone: 0422 704 479 A.B.N: 87 616 143 661 Reg #: 2125/16

**East Elevation** 1:100

**West Elevation** 2 1:100