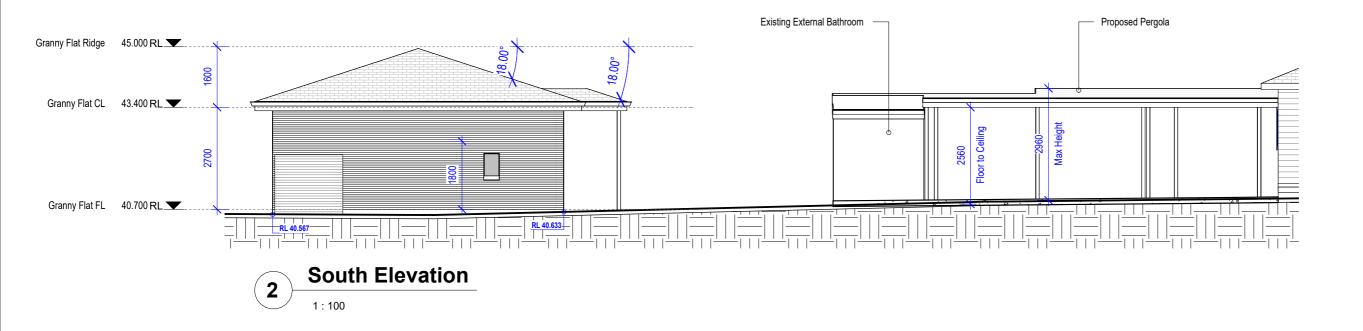

**DESCRIPTION** INITIAL A 05.11.24 Issued for DA Khaled

REV DATE

**DRAWING TITLE:** North & South Elevations DRAWN BY: K.Kabbout CHECKED BY: K.Kabbout LOT: 41 | SEC: | **DP**:23366

| SITE ADDRESS: 10 Badger Ave, Sefton **CLIENT:** Fadia ISSUED FOR: DA PROJECT TYPE: Granny Flat & Garage

CRETE-TECH CEDAR DESIGNA CONSTRUCTION **DATE:** Nov 2024 **REV:** A **SHEET NO:** 03.0

info@cedardesign.com.au Phone: 0422 704 479 A.B.N: 87 616 143 661 Reg #: 2125/16

**East Elevation** 1:100

**West Elevation** 2 1:100